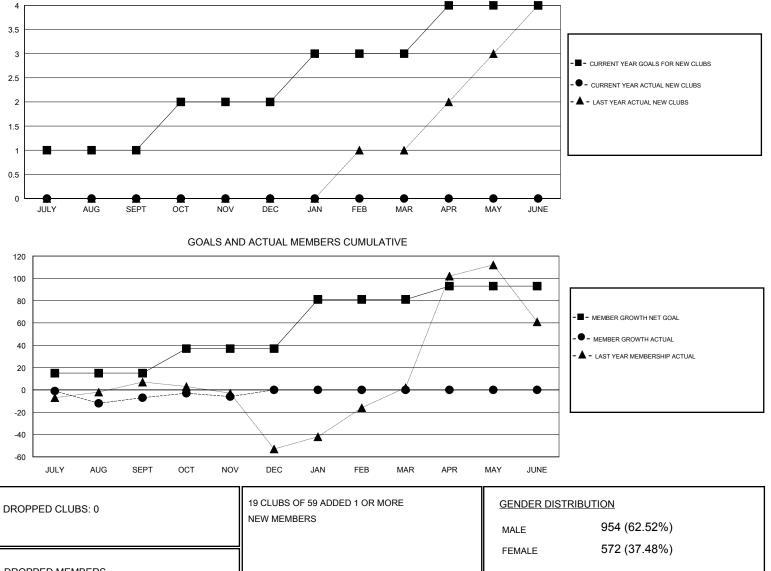

## District 16 J

Results as of: 11/30/2019

| F                     | Clubs              |               |                       |                           |                         |                                                    |  |  |  |
|-----------------------|--------------------|---------------|-----------------------|---------------------------|-------------------------|----------------------------------------------------|--|--|--|
| F                     |                    | Clubs         |                       |                           |                         | Members                                            |  |  |  |
| RESULTS FOR 2019-2020 |                    |               | RESULTS FOR 2019-2020 |                           |                         |                                                    |  |  |  |
| QUARTER NEW C         | LUB GOAL NEW CLUBS | DROPPED CLUBS | QUARTER               | MEMBER GROWTH NET<br>GOAL | MEMBER GROWTH<br>ACTUAL | DROPPED<br>MEMBERS ACTUAL<br>(including transfers) |  |  |  |
| JULY/AUG/SEPT         | 1 0                | 0             | JULY/AUG/SEPT         | 15                        | 30                      | 33                                                 |  |  |  |
| OCT/NOV/DEC           | 1 0                | 0             | OCT/NOV/DEC           | 22                        | 19                      | 17                                                 |  |  |  |
| JAN/FEB/MAR           | 1 0                | 0             | JAN/FEB/MAR           | 44                        | 0                       | 0                                                  |  |  |  |
| APR/MAY/JUNE          | 1 0                | 0             | APR/MAY/JUNE          | 12                        | 0                       | 0                                                  |  |  |  |

| DROPPED MEMBERS |    |                           |                               |
|-----------------|----|---------------------------|-------------------------------|
| DECEASED        | 3  | CLICK HERE FOR CUMULATIVE | TOTAL FAMILY UNIT MEMBERS 34  |
| CLUB CANCELLED  | 0  | MEMBERSHIP DATA           | FAMILY MEMBERS PAYING HALF 17 |
| OTHER           | 47 |                           | DUES                          |
| TOTAL           | 50 |                           |                               |